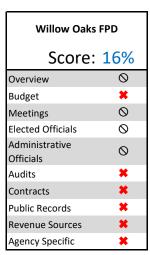

| West Plainfield FPD         |     |
|-----------------------------|-----|
| Score:                      | 18% |
| Overview                    | 0   |
| Budget                      | ×   |
| Meetings                    | 0   |
| Elected Officials           | 0   |
| Administrative<br>Officials | 0   |
| Audits                      | ×   |
| Contracts                   | ×   |
| Public Records              | ×   |
| Revenue Sources             | ×   |
| Agency Specific             | ×   |