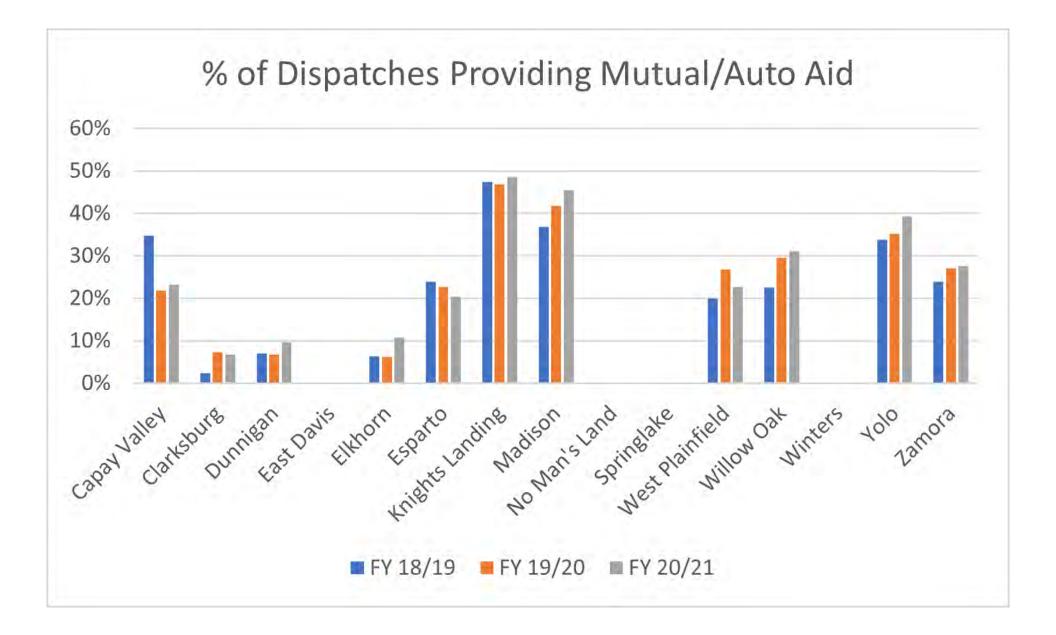

# Item 6: Data for the LAFCo Municipal Service Review (MSR) for the 15 Fire Protection Districts (FPDs)

## Yolo LAFCo Commission December 9, 2021



# **Recap of Process To Date**

- June 2021, LAFCo directs staff to prioritize MSR for the FPDs
- FPD Chiefs appoints subcommittee to work with LAFCo
- Sept. 2021 request for information due
- Oct. Dec. 2021 onsite meetings with each FPD chief and board

laboration for Bette



# **Financial Ability**





Note: % for each FPD indicates the average share of the 1% property taxes received by the district







# Capacity and Adequacy of Services

















## FY 20/21 Fire Incident Response

Avg. No. of Personnel Avg. No. of Apparatus



## Fire Incident Response – Avg. Personnel FY 20/21



## Fire Incident Response – Avg. Apparatus FY 20/21



## FY 20/21 Rescue/EMS Response

Avg. No. of Personnel Avg. No. of Apparatus



Collaboration for Better Governmen

- 3 Personnel
- 1 Apparatus

## **Rescue/EMS Response – Avg. Personnel FY 20/21**





# Accountability, Structure & Efficiencies





### Response Time Areas with Capay Valley Fire Protection District Removed

Ø Fire Station

Fire Protection Districts

- า 🧾 9
- 9 min Drive Time 10 min Drive Time
- 14 min Drive Time
- Address Points

0 1.75 3.5 7 Miles





5 Miles





### Response Time Areas with Elkhorn Fire Protection District Removed





### Response Time Areas with Espar