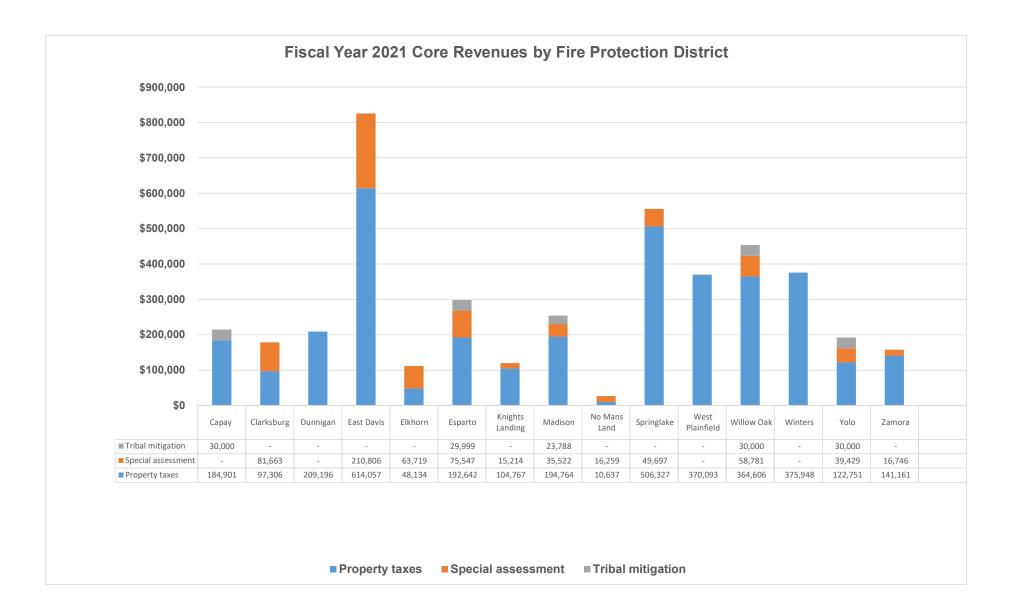

# **Financial Ability**

Note: % for each FPD indicates the average share of the 1% property taxes received by the district