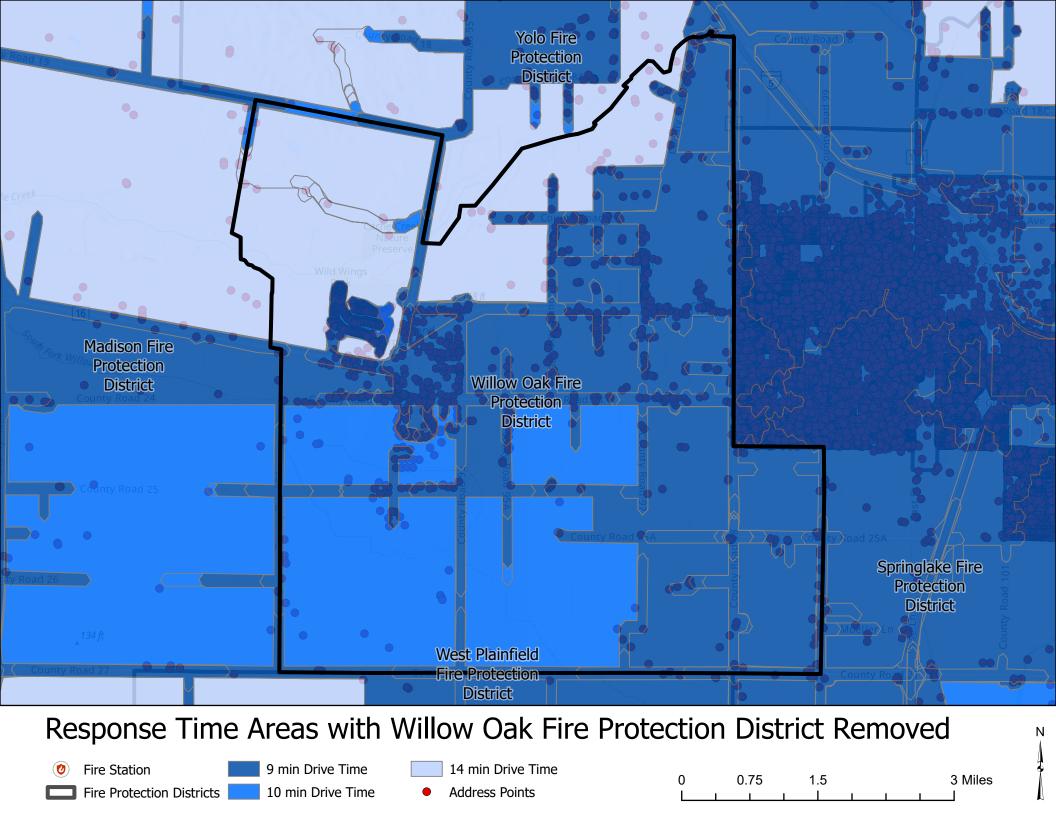

### Response Time Areas with Yolo Fire Protection District Removed

- Fire Station
- 9 min Drive Time 10 min Drive Time Fire Protection Districts
- 14 min Drive Time
  - Address Points

2 4 Miles