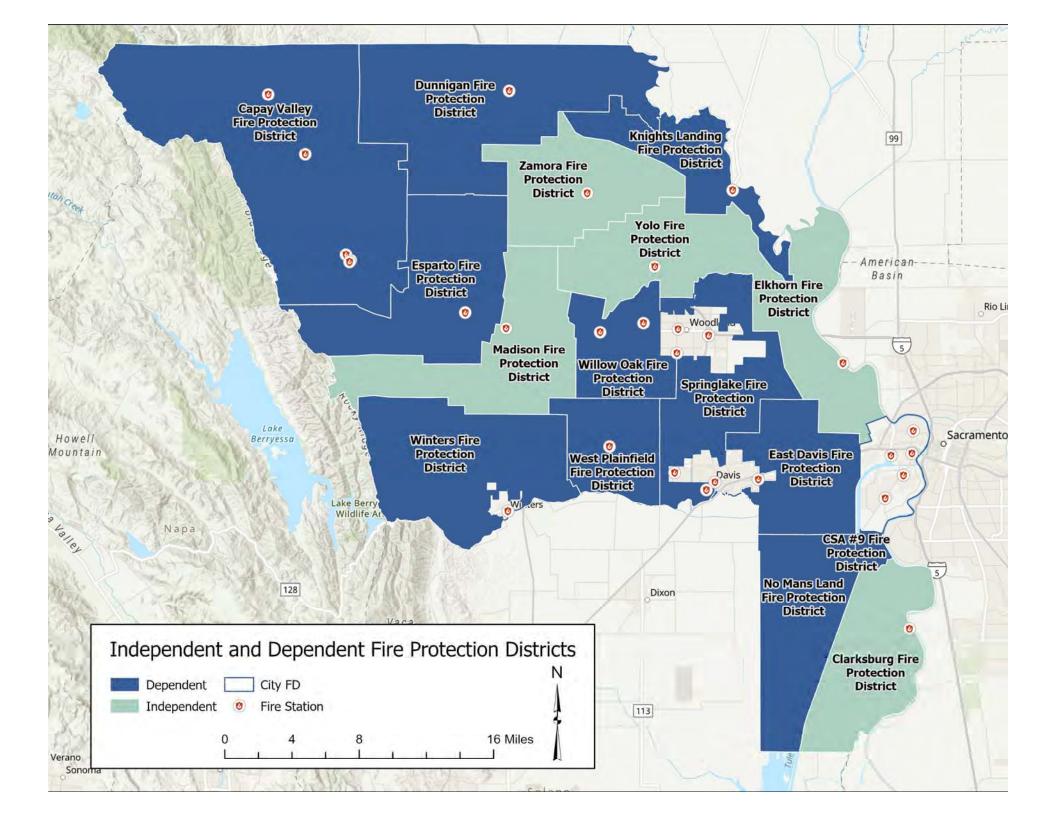

# **Recap of Process To Date**

- June 2021, LAFCo directs staff to prioritize MSR for the FPDs
- FPD Chiefs appoints subcommittee to work with LAFCo
- Sept. 2021 request for information due
- Oct. Dec. 2021 onsite meetings with each FPD chief and board