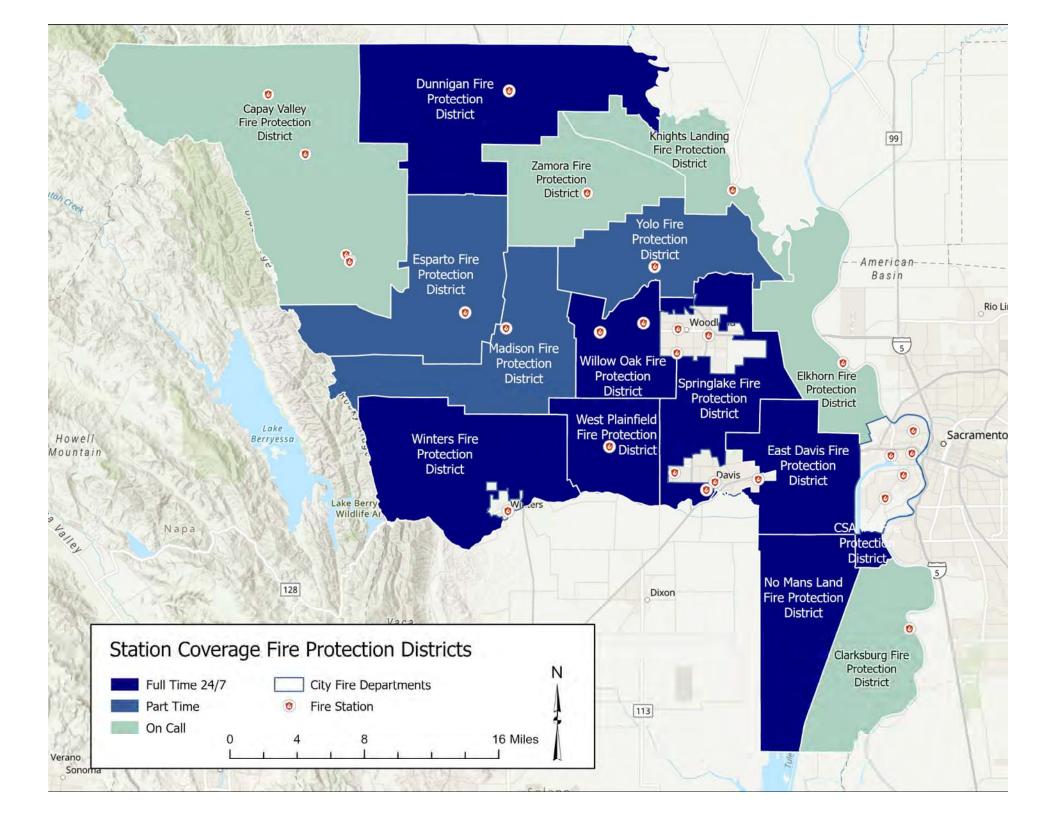

# Item 6: Data for the LAFCo Municipal Service Review (MSR) for the 15 Fire Protection Districts (FPDs)

## Yolo LAFCo Commission December 9, 2021



# **Recap of Process To Date**

- June 2021, LAFCo directs staff to prioritize MSR for the FPDs
- FPD Chiefs appoints subcommittee to work with LAFCo
- Sept. 2021 request for information due
- Oct. Dec. 2021 onsite meetings with each FPD chief and board

laboration for Bette



# **Financial Ability**





Note: % for each FPD indicates the average share of the 1% property taxes received by the district







# Capacity and Adequacy of Services

















## FY 20/21 Fire Incident Response

Avg. No. of Personnel Avg. No. of Apparatus



## Fire Incident Response – Avg. Personnel FY 20/21



## Fire Incident Response – Avg. Apparatus FY 20/21



## FY 20/21 Rescue/EMS Response

Avg. No. of Personnel Avg. No. of Apparatus



Collaboration for Better Governmen

- 3 Personnel
- 1 Apparatus

## **Rescue/EMS Response – Avg. Personnel FY 20/21**





# Accountability, Structure & Efficiencies





### Response Time Areas with Capay Valley Fire Protection District Removed

Ø Fire Station

Fire Protection Districts

- า 🧾 9
- 9 min Drive Time 10 min Drive Time
- 14 min Drive Time
- Address Points

0 1.75 3.5 7 Miles





5 Miles





### Response Time Areas with Elkhorn Fire Protection District Removed





### Response Time Areas with Esparto F