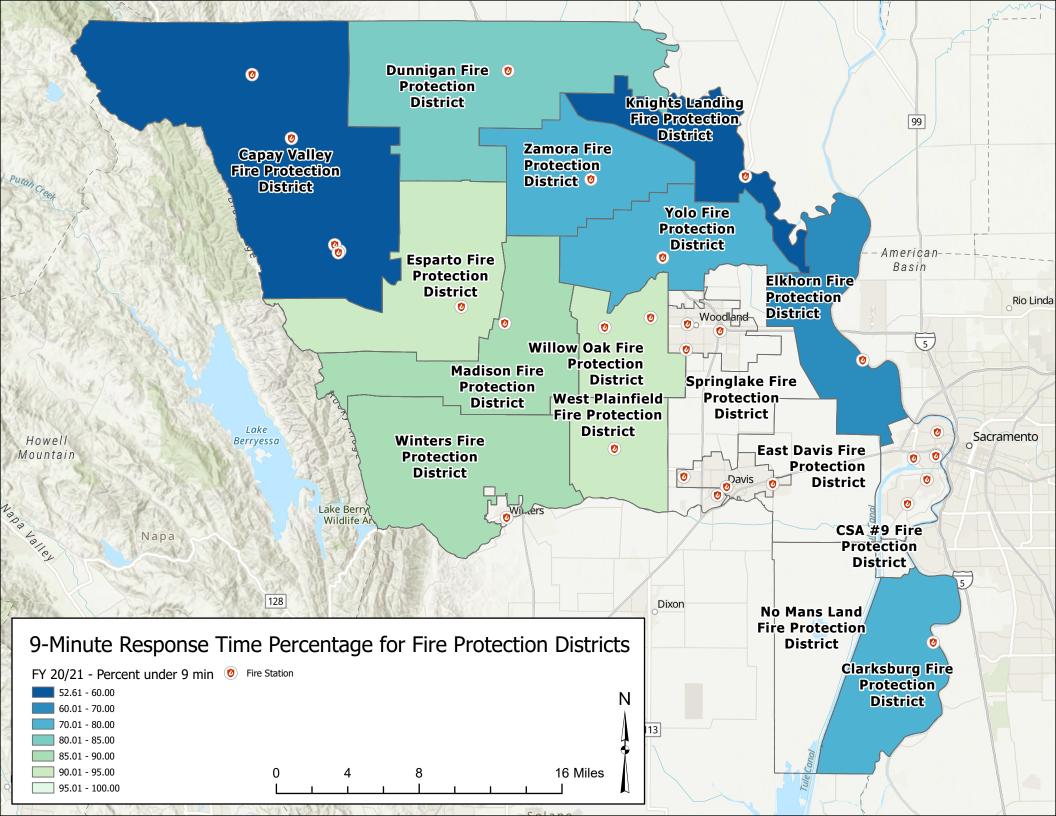

min Drive Time 10 min Drive Time Fire Protection Districts
- 14 min Drive Time
  - Address Points

2 4 Miles



## **Potential MSR Recommendations:** Various Governance Tools to Improve Operations

### **Individual FPD Options**

(shared services via agreement/contract)

- Status Quo (if adequate resources & performing well)
- Joint Operations Agreement (aka "functional consolidation")
- Contract for Services (with city or another FPD)

### LAFCo Options

(reorganizes FPDs to make sharing permanent)

- Adjust FPD boundaries
- Consolidation
- Dissolution/Annexation



Staff Recommendation for Today's Item No. 6

- Commissioner Questions?
- Hear public comments
- LAFCo discussion and potential direction (if any)
- No action at this time
- Public hearing(s) on MSR anticipated Spring 2022