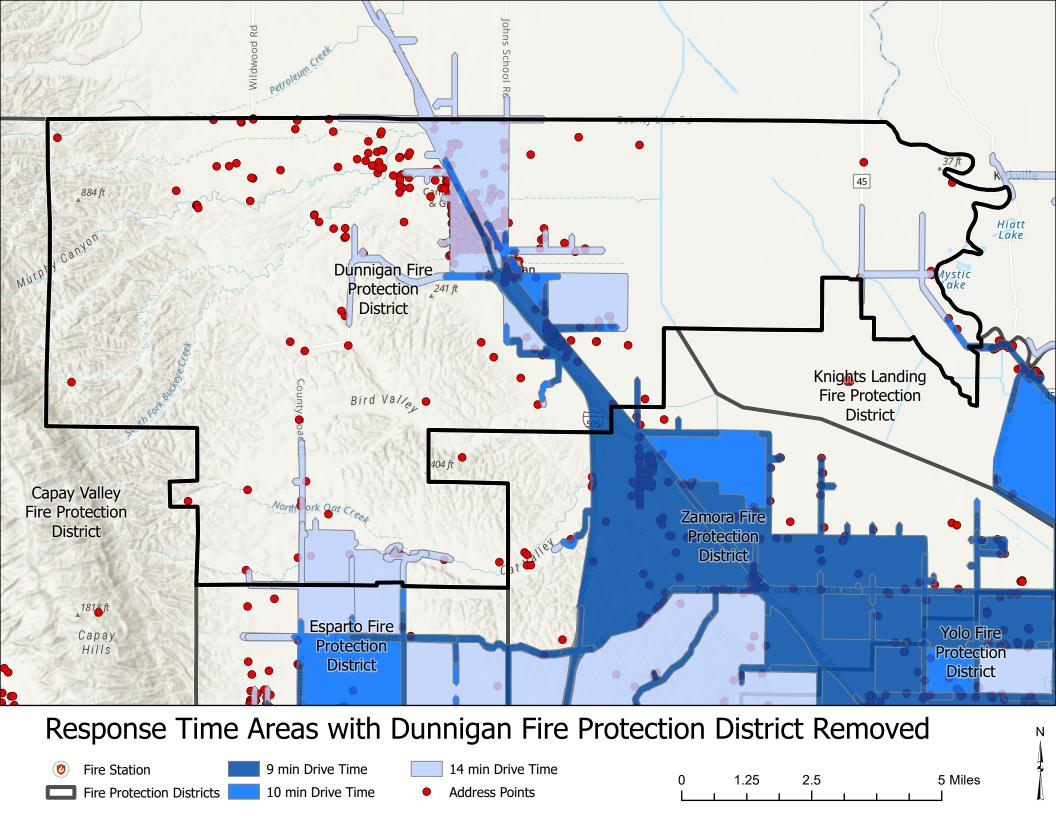

### Response Time Areas with Capay Valley Fire Protection District Removed

Ø Fire Station

Fire Protection Districts

- า 🧾 9
- 9 min Drive Time 10 min Drive Time
- 14 min Drive Time
- Address Points

0 1.75 3.5 7 Miles