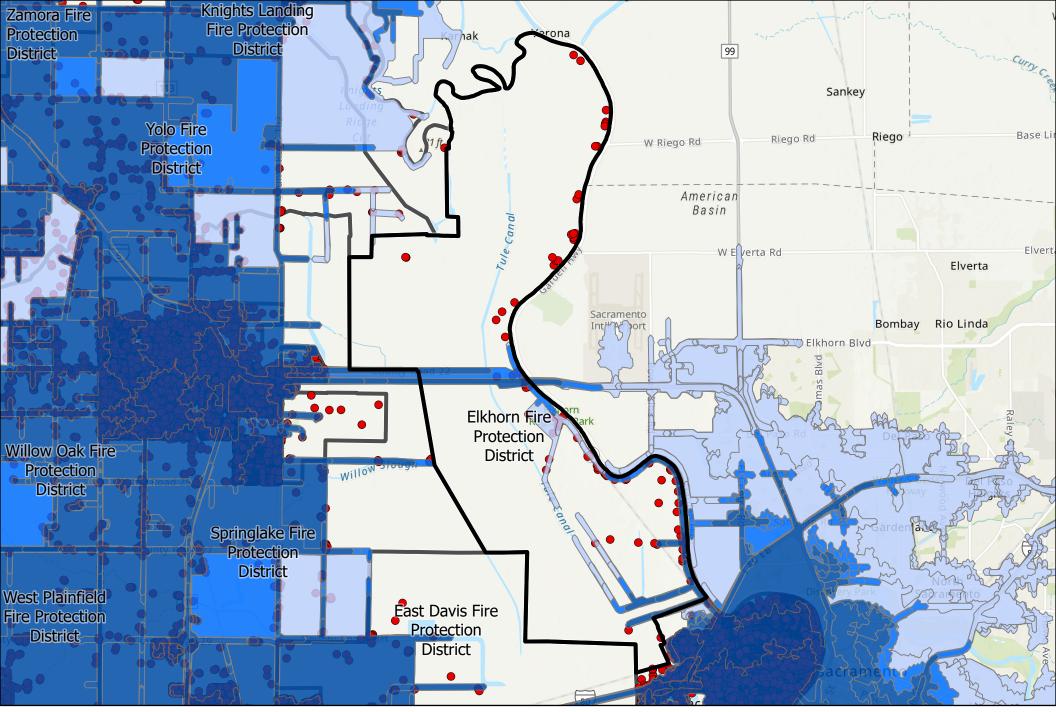

ge share of the 1% property taxes received by the district







# Capacity and Adequacy of Services

















## FY 20/21 Fire Incident Response

Avg. No. of Personnel Avg. No. of Apparatus



## Fire Incident Response – Avg. Personnel FY 20/21



## Fire Incident Response – Avg. Apparatus FY 20/21



## FY 20/21 Rescue/EMS Response

Avg. No. of Personnel Avg. No. of Apparatus



Collaboration for Better Governmen

- 3 Personnel
- 1 Apparatus

## **Rescue/EMS Response – Avg. Personnel FY 20/21**





# Accountability, Structure & Efficiencies





### Response Time Areas with Capay Valley Fire Protection District Removed

Ø Fire Station

Fire Protection Districts

- า 🧾 9
- 9 min Drive Time 10 min Drive Time
- 14 min Drive Time
- Address Points

0 1.75 3.5 7 Miles





5 Miles





### Response Time Areas with Elkhorn Fire Protection District Removed





### Response Time Areas with Esparto Fire Protection District Removed

Ø Fire Station

Fire Protection Districts

9 min Drive Time

10 min Drive Time

- 14 min Drive Time
  - Address Points

0 1 2 4 Miles







### Response Time Areas with West Plainfield Fire Protection District Removed

- Ø Fire Station
  - Fire Protection Districts 10
- 9 min Drive Time 10 min Drive Time
- 14 min Drive Time
- Address Points

0 0.75 1.5 3 Miles





### Response Time Areas with Yolo Fire Protection District Removed

- Fire Station
- 9 min Drive Time 10 min Drive Time Fire Protection Districts
- 14 min Drive Time
  - Address Points

2 4 Miles



## **Potential MSR Recommendations:** Various Governance Tools to Improve Operations