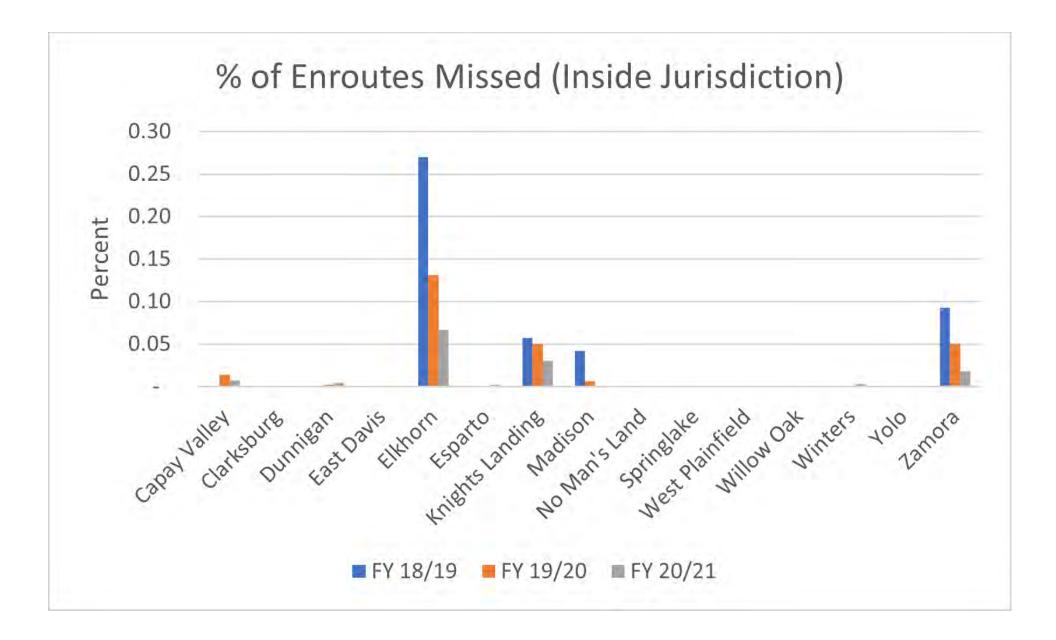

# Item 6: Data for the LAFCo Municipal Service Review (MSR) for the 15 Fire Protection Districts (FPDs)

## Yolo LAFCo Commission December 9, 2021



# **Recap of Process To Date**

- June 2021, LAFCo directs staff to prioritize MSR for the FPDs
- FPD Chiefs appoints subcommittee to work with LAFCo
- Sept. 2021 request for information due
- Oct. Dec. 2021 onsite meetings with each FPD chief and board

laboration for Bette



# **Financial Ability**





Note: % for each FPD indicates the average share of the 1% property taxes received by the district







# Capacity and Adequacy of Services

















## FY 20/21 Fire Incident Response

Avg. No. of Personnel Avg. No. of Apparatus



## Fire Incident Response – Avg. Personnel FY 20/21



## Fire Incident Response – Avg. Apparatus FY 20/21



## FY 20/21 Rescue/EMS Response

Avg. No. of Personnel Avg. No. of Apparatus



Collaboration for Better Governmen

- 3 Personnel
- 1 Apparatus

## **Rescue/EMS Response – Avg. Personnel FY 20/21**





# Accountability, Structure & Efficiencies





### Response Time Areas with Capay Valley Fire Protection District Removed

Ø Fire Station

Fire Protection Districts

- า 🧾 9
- 9 min Drive Time 10 min Drive Time
- 14 min Drive Time
- Address Points

0 1.75 3.5 7 Miles





5 Miles





### Response Time Areas with Elkhorn Fire Protection District Removed





### Response Time Areas with Esparto Fir