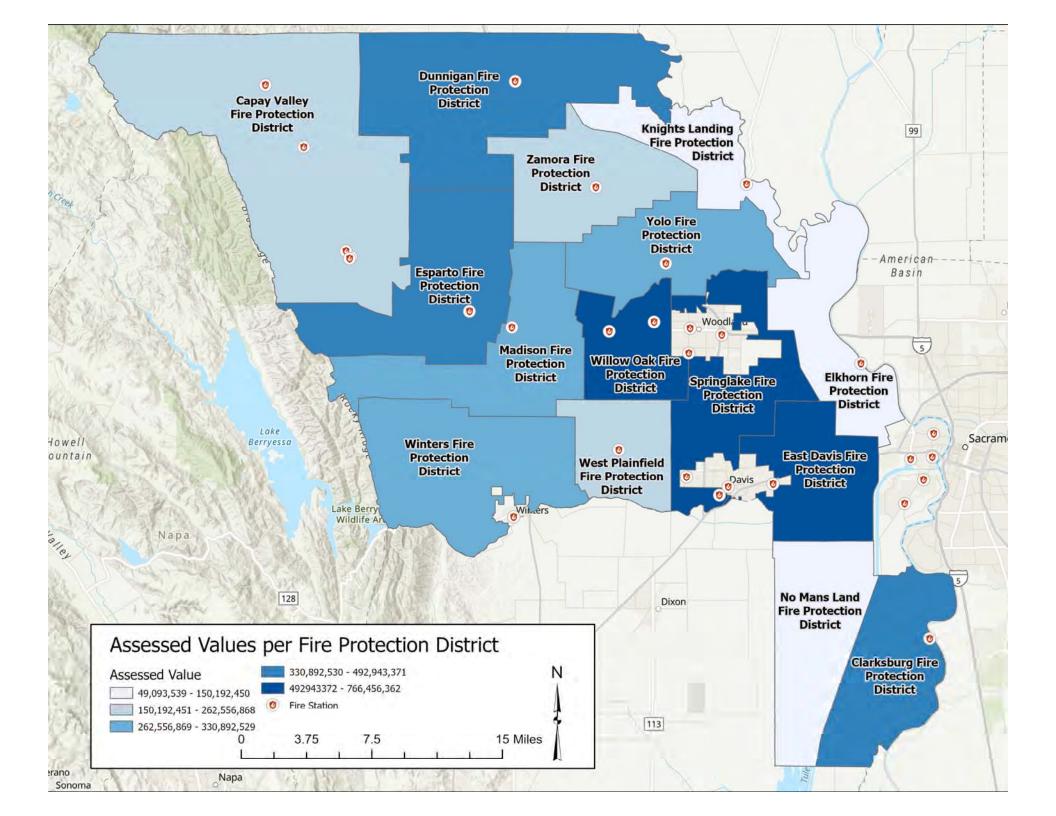

# **Financial Ability**

Note: % for each FPD indicates the average share of the 1% property taxes received by the district