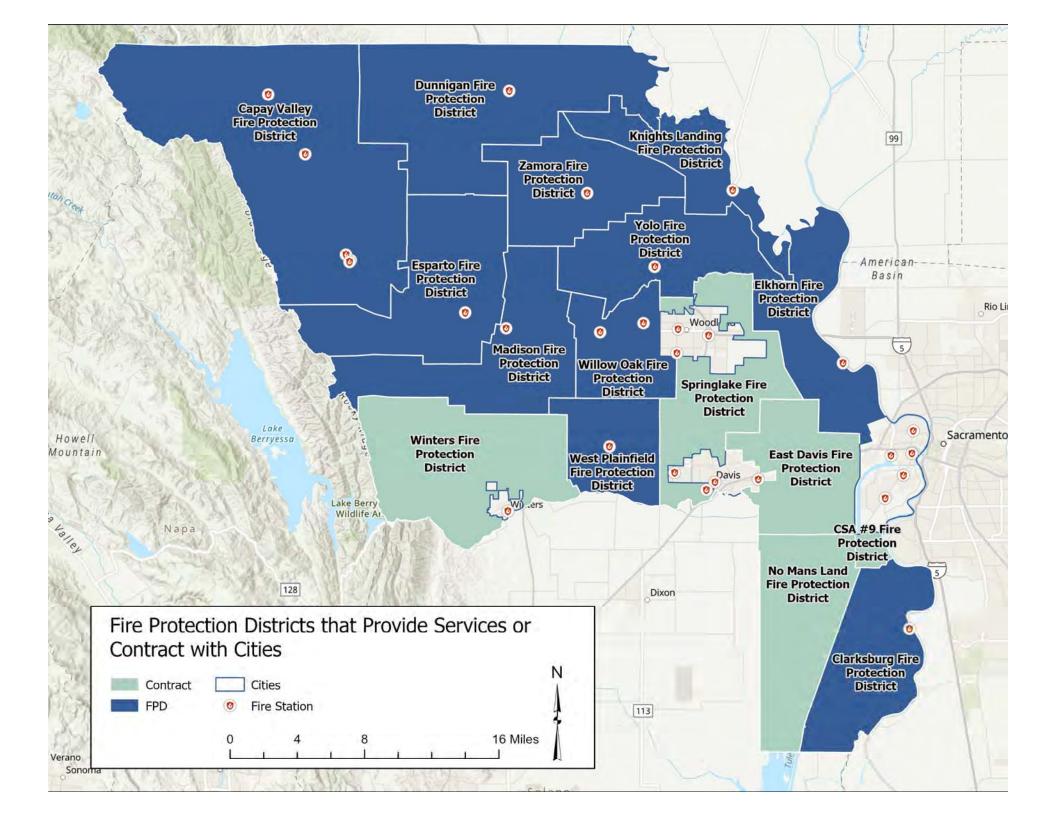

# Accountability, Structure & Efficiencies

### **Individual FPD Options**

(shared services via agreement/contract)

- Status Quo (if adequate resources & performing well)
- Joint Operations Agreement (aka "functional consolidation")
- Contract for Services (with city or another FPD)