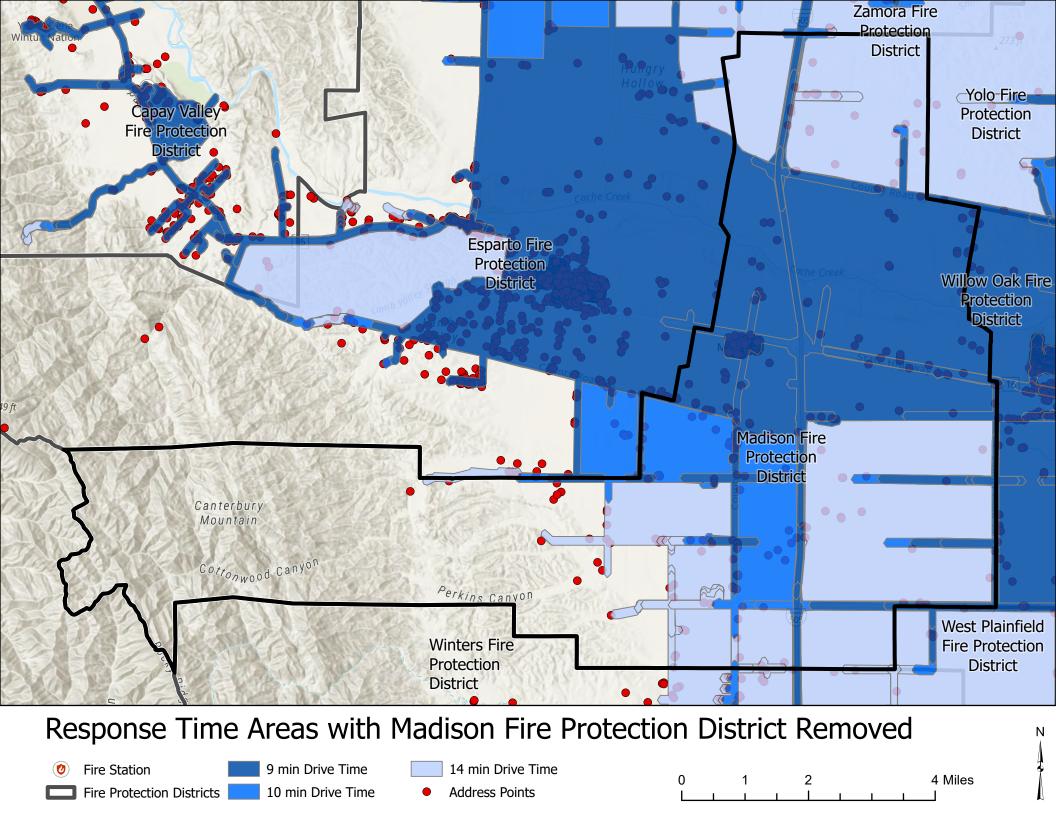

### Response Time Areas with West Plainfield Fire Protection District Removed

- Ø Fire Station
  - Fire Protection Districts 10
- 9 min Drive Time 10 min Drive Time
- 14 min Drive Time
- Address Points