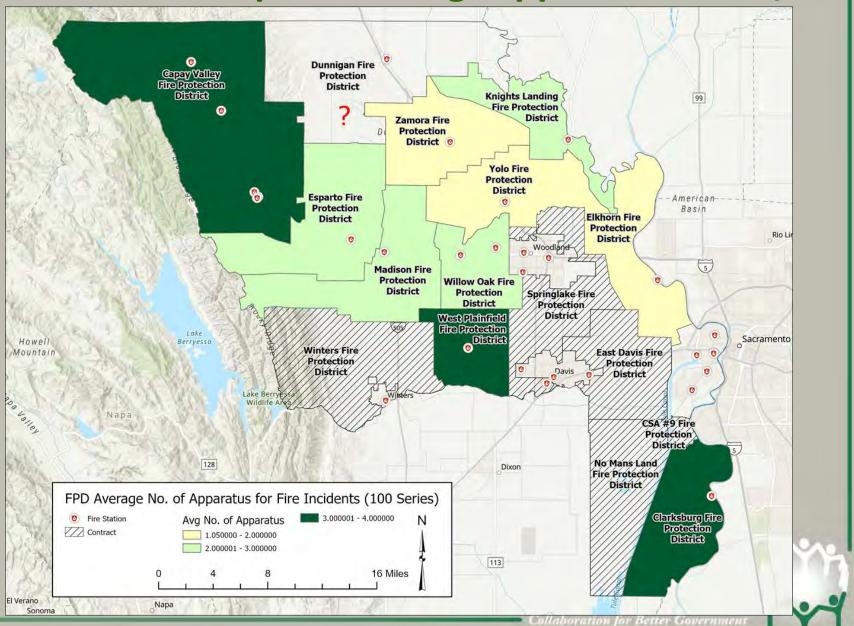

## FY 20/21 Fire Incident Response

Avg. No. of Personnel Avg. No. of Apparatus

## Fire Incident Response – Avg. Apparatus FY 20/21