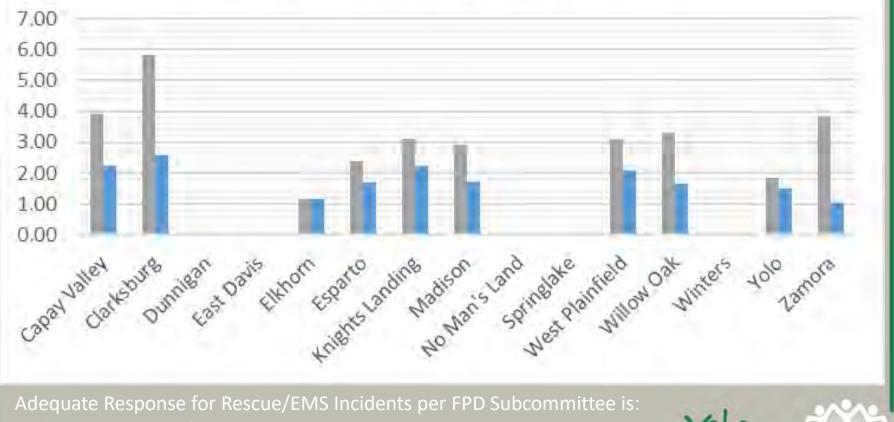

## FY 20/21 Rescue/EMS Response

Avg. No. of Personnel Avg. No. of Apparatus

Collaboration for Better Governmen

- 3 Personnel
- 1 Apparatus

## **Rescue/EMS Response – Avg. Personnel FY 20/21**