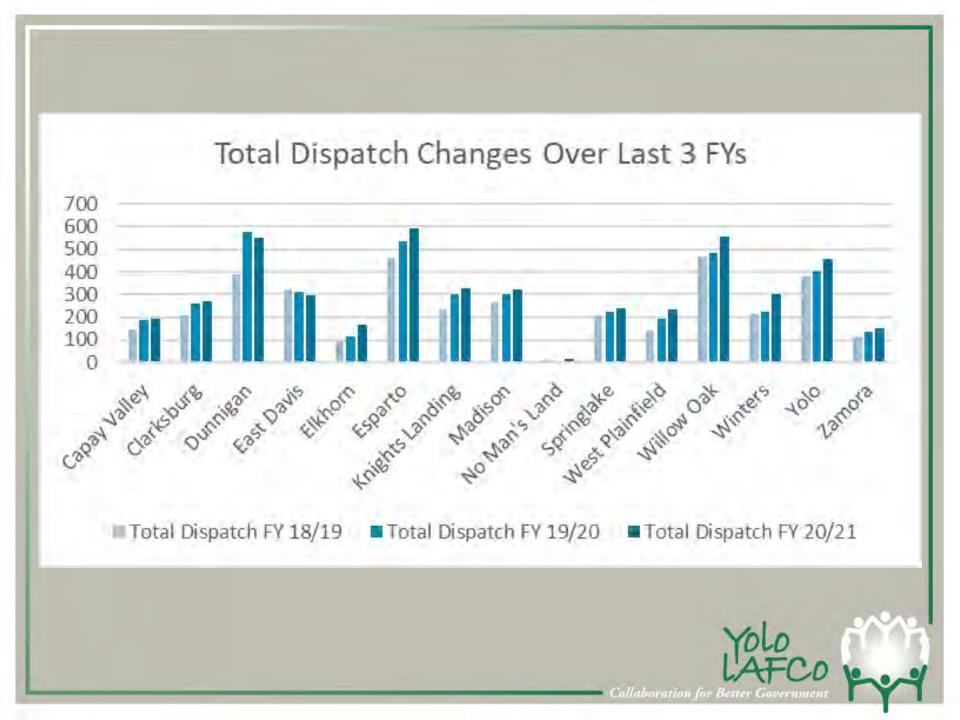

# Item 6: Data for the LAFCo Municipal Service Review (MSR) for the 15 Fire Protection Districts (FPDs)

## Yolo LAFCo Commission December 9, 2021



# **Recap of Process To Date**

- June 2021, LAFCo directs staff to prioritize MSR for the FPDs
- FPD Chiefs appoints subcommittee to work with LAFCo
- Sept. 2021 request for information due
- Oct. Dec. 2021 onsite meetings with each FPD chief and board

laboration for Bette



# **Financial Ability**





Note: % for each FPD indicates the average share of the 1% property taxes received by the district







# Capacity and Adequacy of Services

















## FY 20/21 Fire Incident Response

Avg. No. of Personnel Avg. No. of Apparatus



## Fire Incident Response – Avg. Personnel FY 20/21



## Fire Incident Response – Avg. Apparatus FY 20/21



## FY 20/21 Rescue/EMS Response

Avg. No. of Personnel Avg. No. of Apparatus



Collaboration for Better Governmen

- 3 Personnel
- 1 Apparatus

## **Rescue/EMS Response – Avg. Personnel FY 20/21**





# Accountability, Structure & Efficiencies





### Response Time Areas with Capay Valley Fire Protection District Removed

Ø Fire Station

Fire Protection Districts

- า 🧾 9
- 9 min Drive Time 10 min Drive Time
- 14 min Drive Time
- Address Points

0 1.75 3.5 7 Miles





5 Miles





### Response Time Areas with Elkhorn Fire Protection District Removed





### Response Time Areas with E