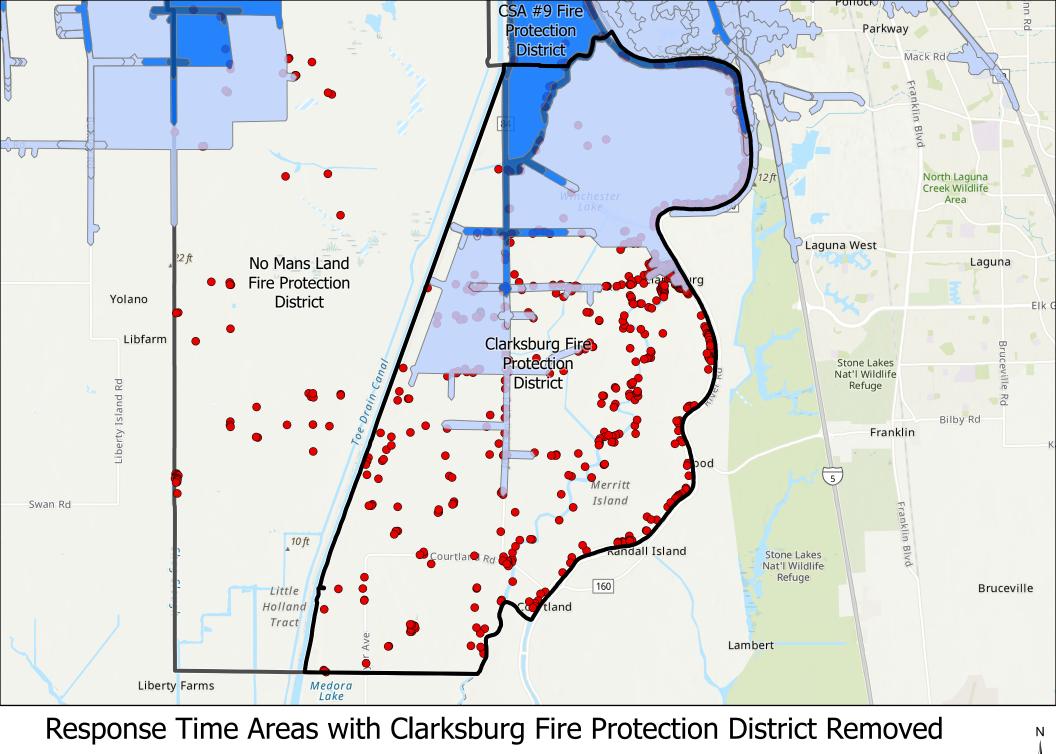

cates the average share of the 1% property taxes received by the district







# Capacity and Adequacy of Services

















## FY 20/21 Fire Incident Response

Avg. No. of Personnel Avg. No. of Apparatus



## Fire Incident Response – Avg. Personnel FY 20/21



## Fire Incident Response – Avg. Apparatus FY 20/21



## FY 20/21 Rescue/EMS Response

Avg. No. of Personnel Avg. No. of Apparatus



Collaboration for Better Governmen

- 3 Personnel
- 1 Apparatus

## **Rescue/EMS Response – Avg. Personnel FY 20/21**





# Accountability, Structure & Efficiencies





### Response Time Areas with Capay Valley Fire Protection District Removed

Ø Fire Station

Fire Protection Districts

- า 🧾 9
- 9 min Drive Time 10 min Drive Time
- 14 min Drive Time
- Address Points

0 1.75 3.5 7 Miles





5 Miles





### Response Time Areas with Elkhorn Fire Protection District Removed





### Response Time Areas with Esparto Fire Protection District Removed

Ø Fire Station

Fire Protection Districts

9 min Drive Time

10 min Drive Time

- 14 min Drive Time
  - Address Points

0 1 2 4 Miles







### Response Time Areas with West Plainfield Fire Protection District Removed

- Ø Fire Station
  - Fire Protection Districts 10
- 9 min Drive Time 10 min Drive Time
- 14 min Drive Time
- Address Points

0 0.75 1.5 3 Miles





### Response Time Areas with Yolo Fire Protection District Removed

- Fire Station
- 9 min Drive Time 10 min Drive Time Fire Protection Districts
- 14 min Drive Time
  - Address Points

2 4 Miles



## **Potential MSR Recommendations:** Various Governance Tools to Imp