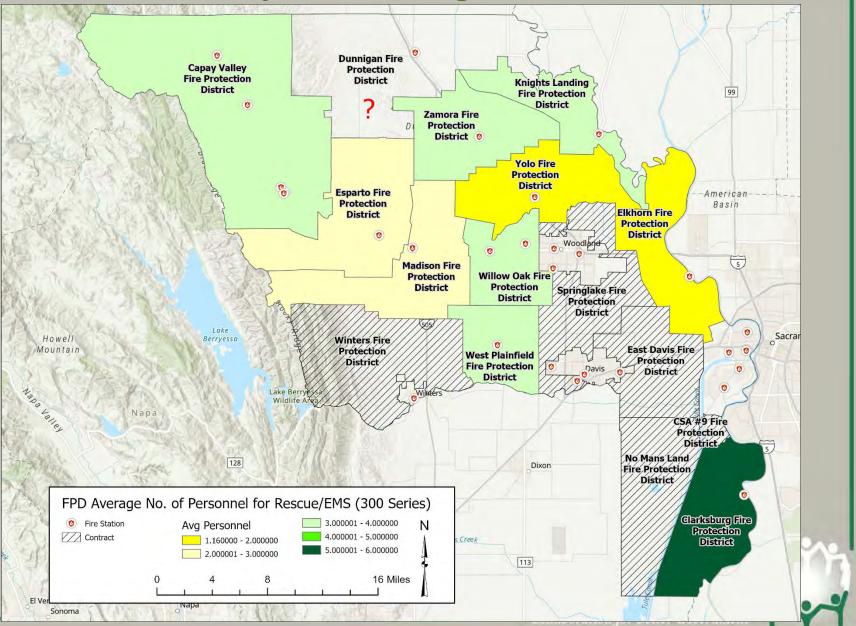

## FY 20/21 Rescue/EMS Response

Avg. No. of Personnel Avg. No. of Apparatus

Collaboration for Better Governmen

- 3 Personnel
- 1 Apparatus

## **Rescue/EMS Response – Avg. Personnel FY 20/21**