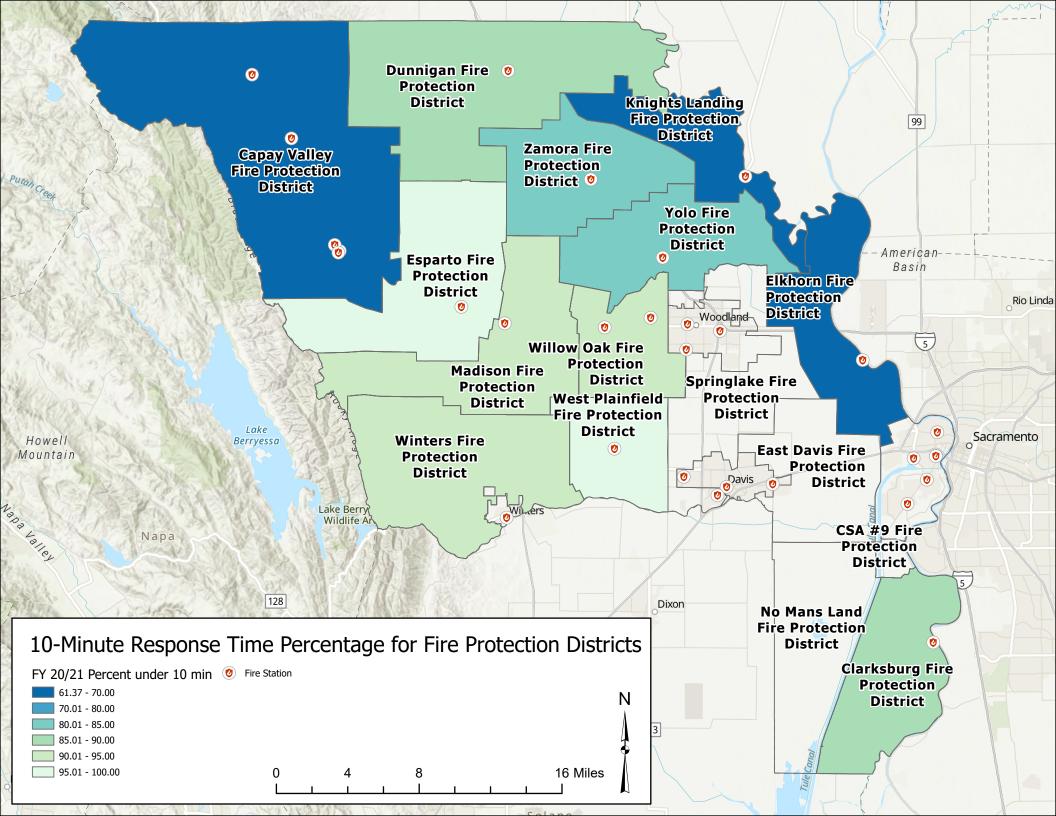

in Drive Time 10 min Drive Time Fire Protection Districts
- 14 min Drive Time
  - Address Points

2 4 Miles



## **Potential MSR Recommendations:** Various Governance Tools to Improve Operations

### **Individual FPD Options**

(shared services via agreement/contract)

- Status Quo (if adequate resources & performing well)
- Joint Operations Agreement (aka "functional consolidation")
- Contract for Services (with city or another FPD)

### LAFCo Options

(reorganizes FPDs to make sharing permanent)

- Adjust FPD boundaries
- Consolidation
- Dissolution/Annexation



Staff Recommendation for Today's Item No. 6

- Commissioner Questions?
- Hear public comments
- LAFCo discussion and potential direction (if any)
- No action at this time
- Public hearing(s) on MSR anticipated Spring 2022