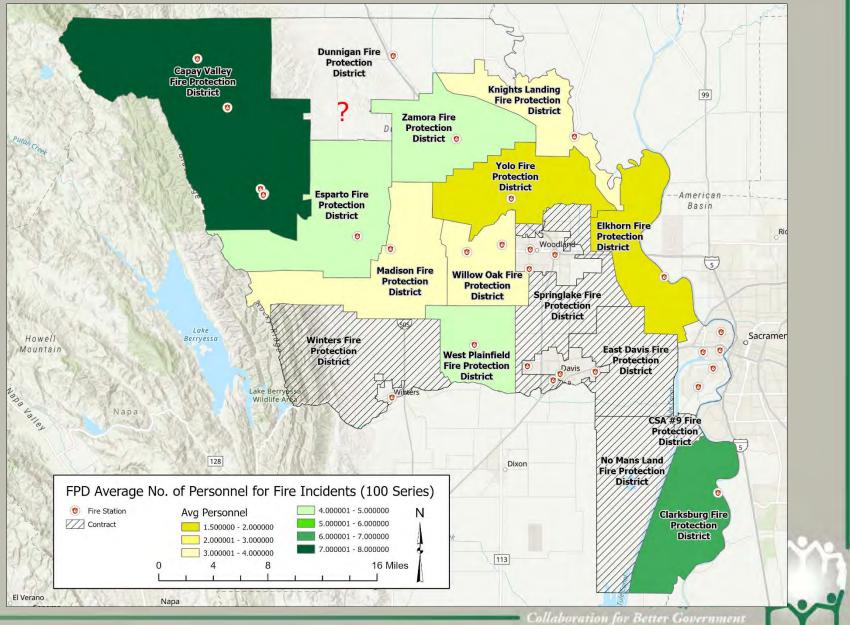

## FY 20/21 Fire Incident Response

Avg. No. of Personnel Avg. No. of Apparatus

## Fire Incident Response – Avg. Personnel FY 20/21