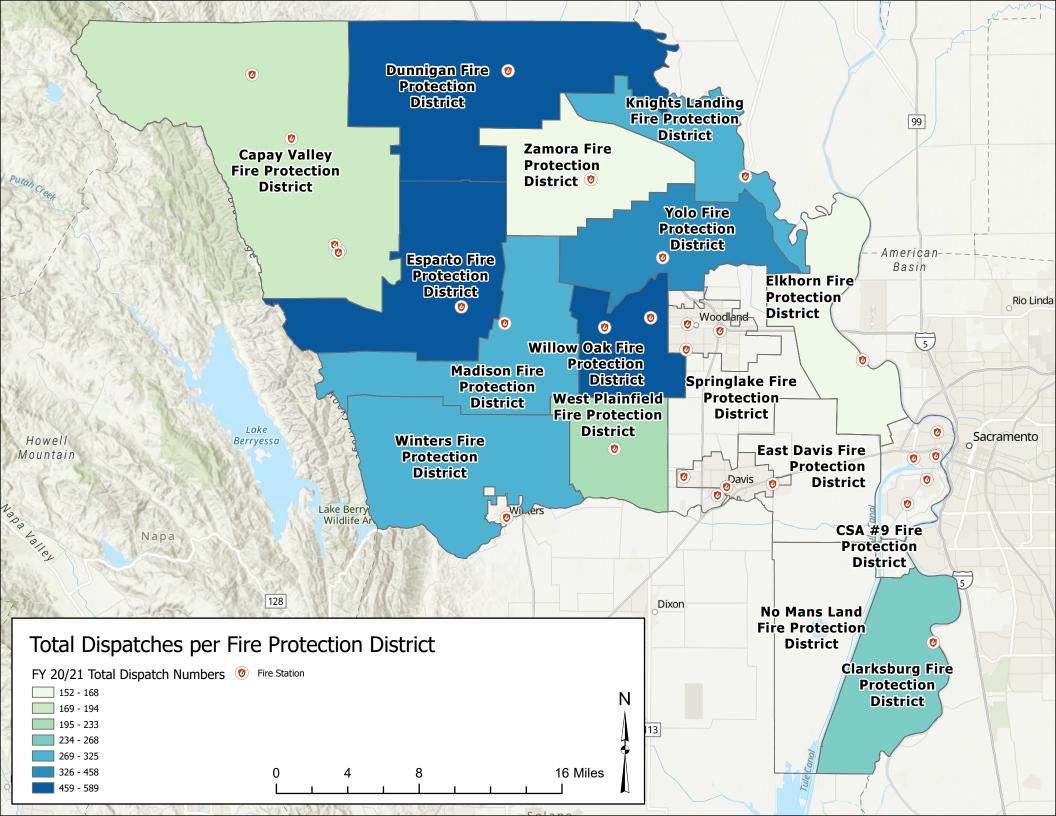

# Item 6: Data for the LAFCo Municipal Service Review (MSR) for the 15 Fire Protection Districts (FPDs)

## Yolo LAFCo Commission December 9, 2021



# **Recap of Process To Date**

- June 2021, LAFCo directs staff to prioritize MSR for the FPDs
- FPD Chiefs appoints subcommittee to work with LAFCo
- Sept. 2021 request for information due
- Oct. Dec. 2021 onsite meetings with each FPD chief and board

laboration for Bette



# **Financial Ability**





Note: % for each FPD indicates the average share of the 1% property taxes received by the district







# Capacity and Adequacy of Services

















## FY 20/21 Fire Incident Response

Avg. No. of Personnel Avg. No. of Apparatus



## Fire Incident Response – Avg. Personnel FY 20/21



## Fire Incident Response – Avg. Apparatus FY 20/21



## FY 20/21 Rescue/EMS Response

Avg. No. of Personnel Avg. No. of Apparatus



Collaboration for Better Governmen

- 3 Personnel
- 1 Apparatus

## **Rescue/EMS Response – Avg. Personnel FY 20/21**





# Accountability, Structure & Efficiencies





### Response Time Areas with Capay Valley Fire Protection District Removed

Ø Fire Station

Fire Protection Districts

- า 🧾 9
- 9 min Drive Time 10 min Drive Time
- 14 min Drive Time
- Address Points

0 1.75 3.5 7 Miles





5 Miles





### Response Time Areas with Elkhorn Fire Protection District Removed





### Response Time Areas with Esp