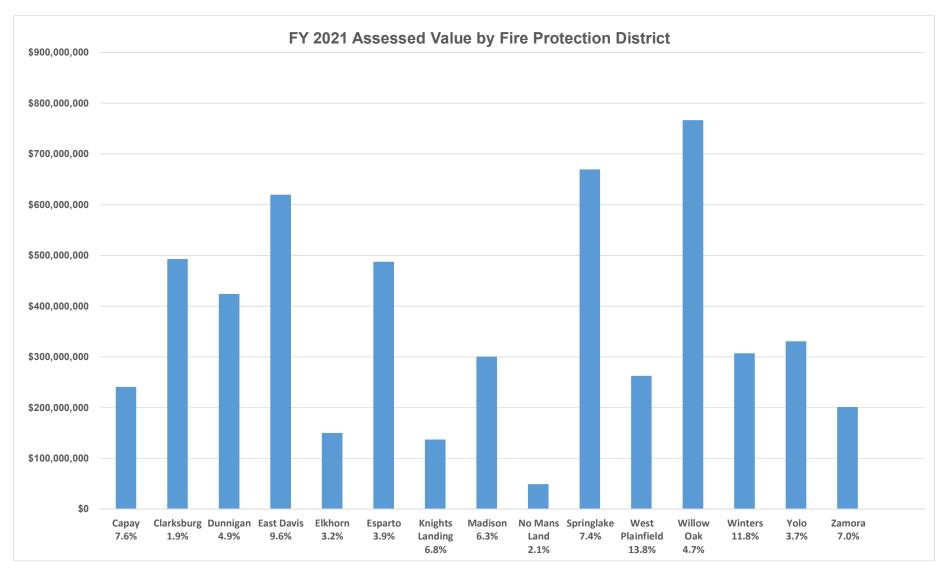

# **Financial Ability**

Note: % for each FPD indicates the average share of the 1% property taxes received by the district