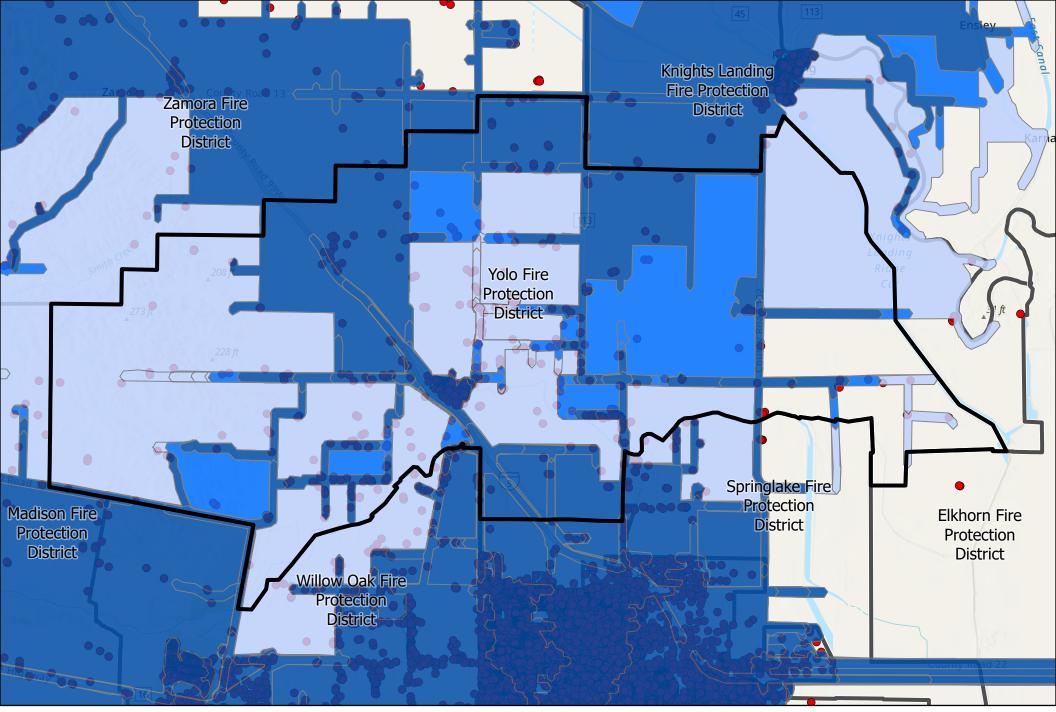

# Accountability, Structure & Efficiencies





### Response Time Areas with Capay Valley Fire Protection District Removed

Ø Fire Station

Fire Protection Districts

- า 🧾 9
- 9 min Drive Time 10 min Drive Time
- 14 min Drive Time
- Address Points

0 1.75 3.5 7 Miles





5 Miles





### Response Time Areas with Elkhorn Fire Protection District Removed





### Response Time Areas with Esparto Fire Protection District Removed

Ø Fire Station

Fire Protection Districts

9 min Drive Time

10 min Drive Time

- 14 min Drive Time
  - Address Points

0 1 2 4 Miles







### Response Time Areas with West Plainfield Fire Protection District Removed

- Ø Fire Station
  - Fire Protection Districts 10
- 9 min Drive Time 10 min Drive Time
- 14 min Drive Time
- Address Points

0 0.75 1.5 3 Miles





### Response Time Areas with Yolo Fire Protection District Removed

- Fire Station
- 9 min Drive Time 10 min Drive Time Fire Protection Districts
- 14 min Drive Time
  - Address Points

2 4 Miles



## **Potential MSR Recommendations:** Various Governance Tools to Improve Operations

### **Individual FPD Options**

(shared services via agreement/contract)

- Status Quo (if adequate resources & performing well)
- Joint Operations Agreement (aka "functional consolidation")
- Contract for Services (with city or another FPD)

### LAFCo Options

(reorganizes FPDs to make sharing permanent)

- Adjust FPD boundaries
- Consolidation
- Dissolution/Annexation



Staff Recommendation for Today's Item No. 6

- Commissioner Questions?
- Hear public comments
- LAFCo discussion and potential direction