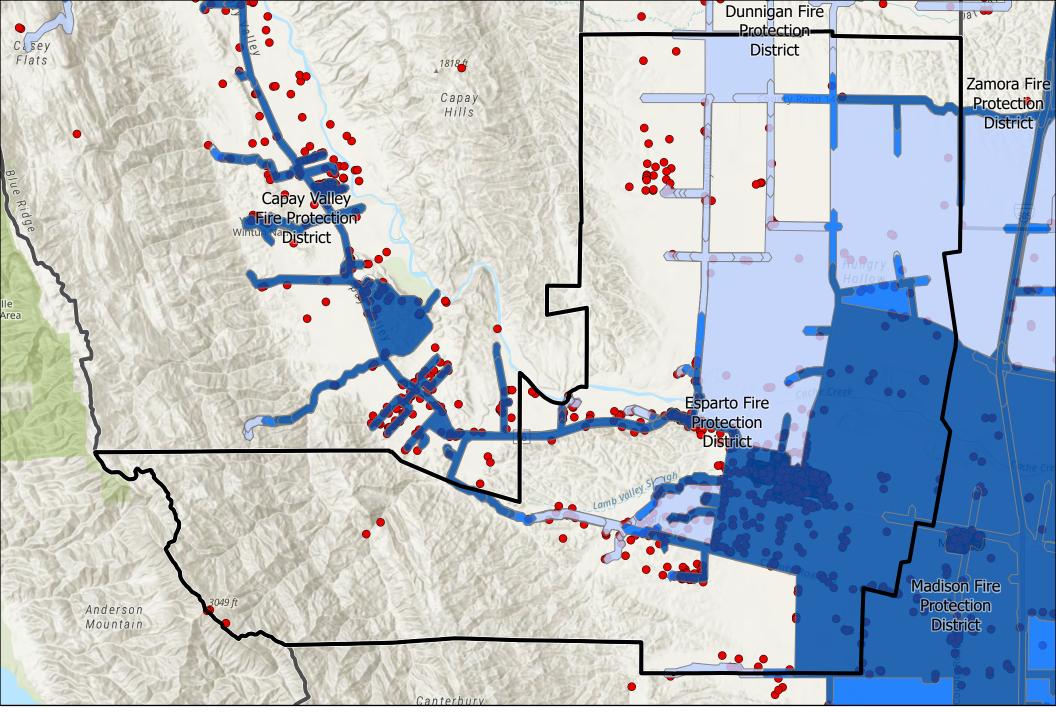

### Response Time Areas with Esparto Fire Protection District Removed

Ø Fire Station

Fire Protection Districts

9 min Drive Time

10 min Drive Time

- 14 min Drive Time
  - Address Points

0 1 2 4 Miles