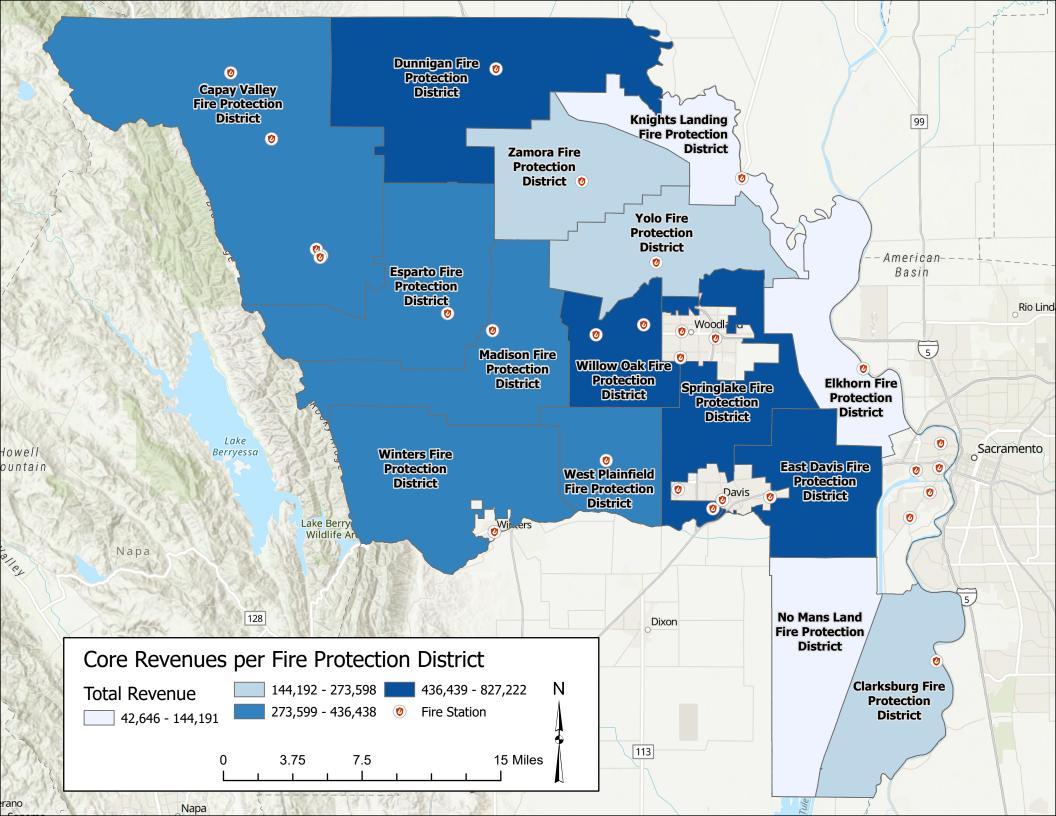

# **Financial Ability**

Note: % for each FPD indicates the average share of the 1% property taxes received by the district