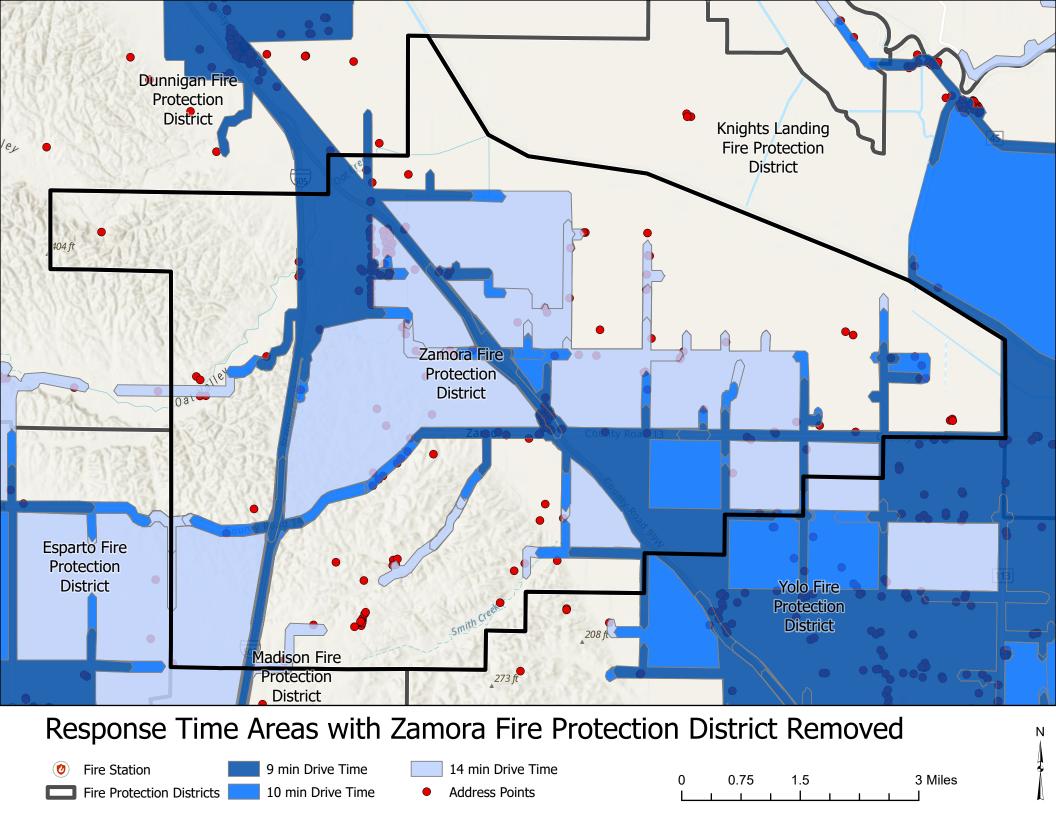

### Response Time Areas with Capay Valley Fire Protection District Removed

Ø Fire Station

Fire Protection Districts

- า 🧾 9
- 9 min Drive Time 10 min Drive Time
- 14 min Drive Time
- Address Points

0 1.75 3.5 7 Miles