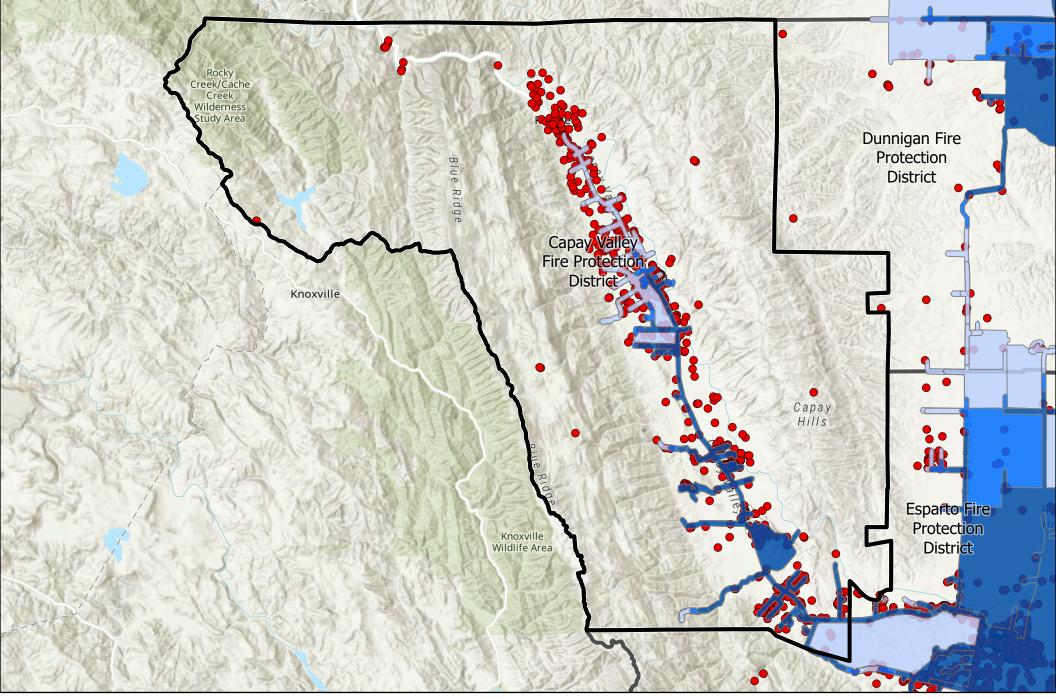

### Response Time Areas with Capay Valley Fire Protection District Removed

Ø Fire Station

Fire Protection Districts

- า 🧾 9
- 9 min Drive Time 10 min Drive Time
- 14 min Drive Time
- Address Points

0 1.75 3.5 7 Miles