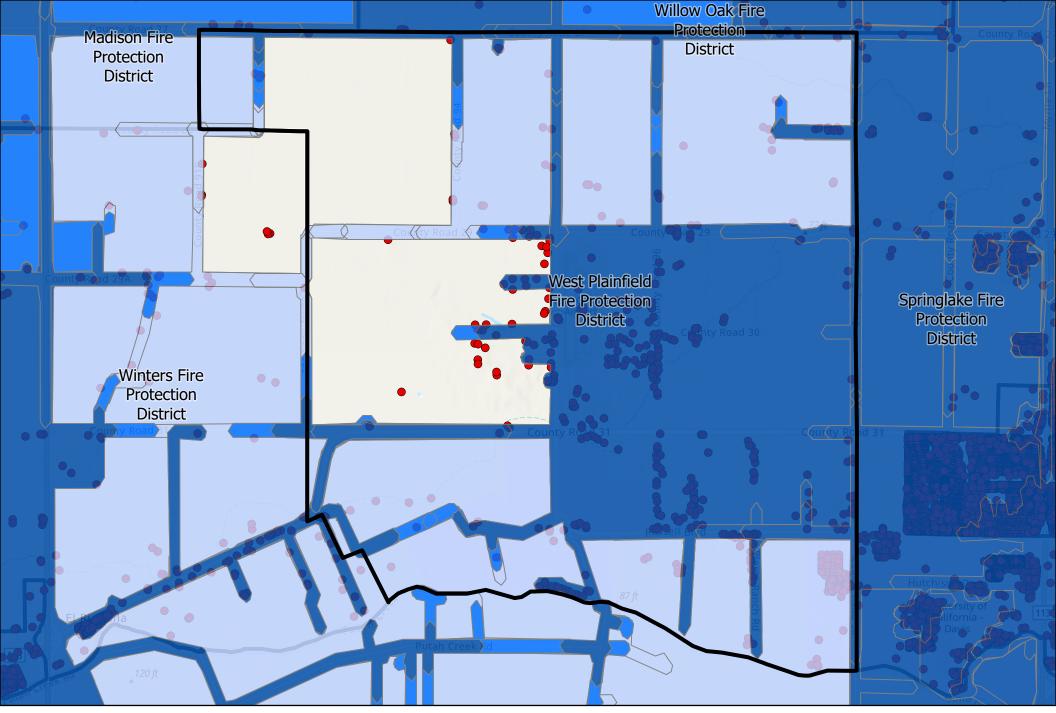

### Response Time Areas with West Plainfield Fire Protection District Removed

- Ø Fire Station
  - Fire Protection Districts 10
- 9 min Drive Time 10 min Drive Time
- 14 min Drive Time
- Address Points