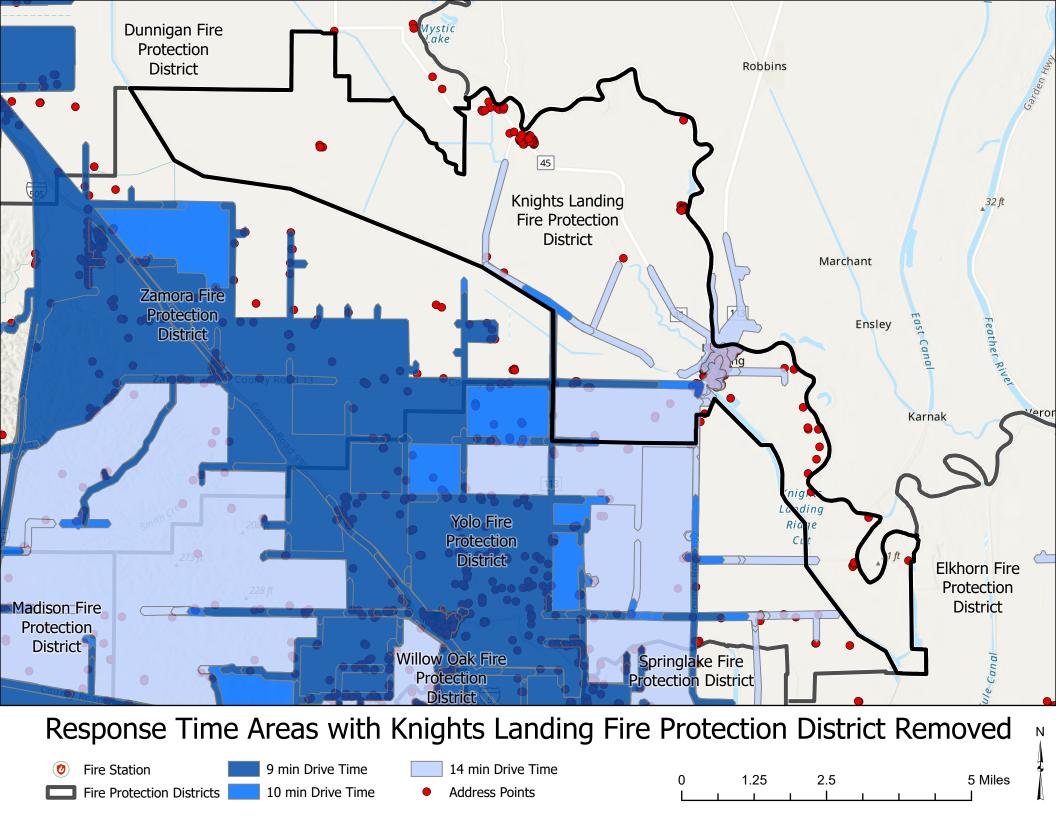

### Response Time Areas with Yolo Fire Protection District Removed

- Fire Station
- 9 min Drive Time 10 min Drive Time Fire Protection Districts
- 14 min Drive Time
  - Address Points

2 4 Miles