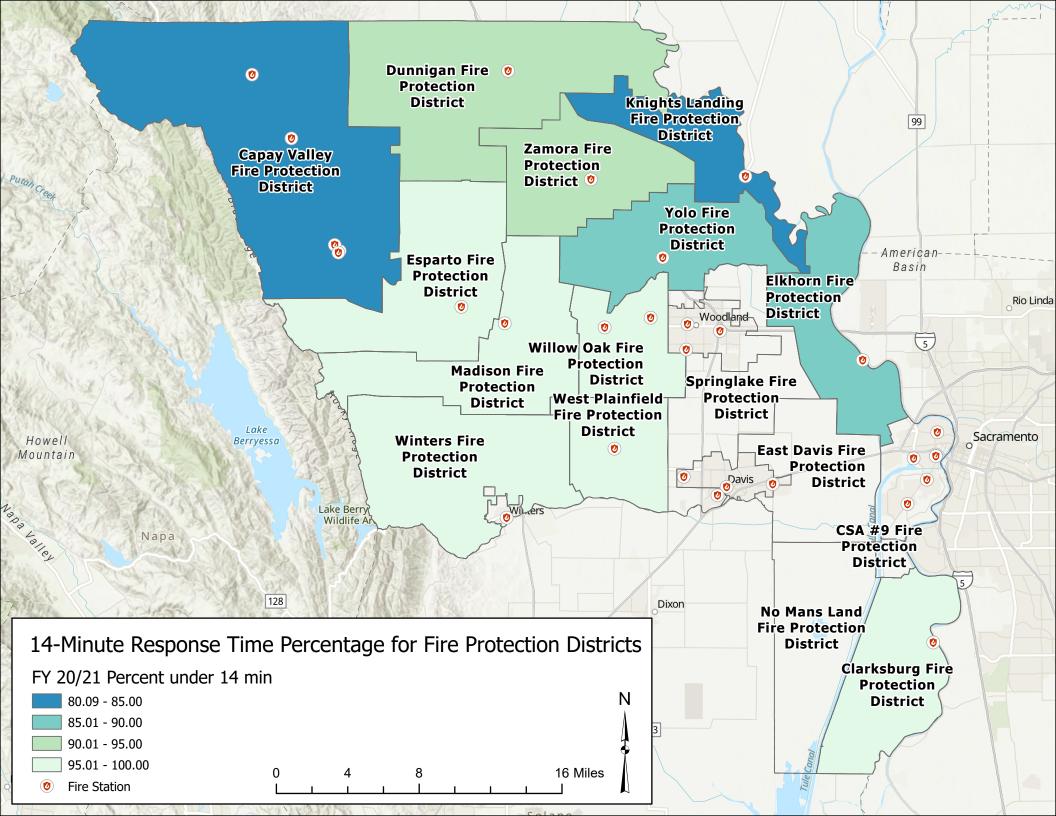

Drive Time 10 min Drive Time Fire Protection Districts
- 14 min Drive Time
  - Address Points

2 4 Miles



## **Potential MSR Recommendations:** Various Governance Tools to Improve Operations

### **Individual FPD Options**

(shared services via agreement/contract)

- Status Quo (if adequate resources & performing well)
- Joint Operations Agreement (aka "functional consolidation")
- Contract for Services (with city or another FPD)

### LAFCo Options

(reorganizes FPDs to make sharing permanent)

- Adjust FPD boundaries
- Consolidation
- Dissolution/Annexation



Staff Recommendation for Today's Item No. 6

- Commissioner Questions?
- Hear public comments
- LAFCo discussion and potential direction (if any)
- No action at this time
- Public hearing(s) on MSR anticipated Spring 2022