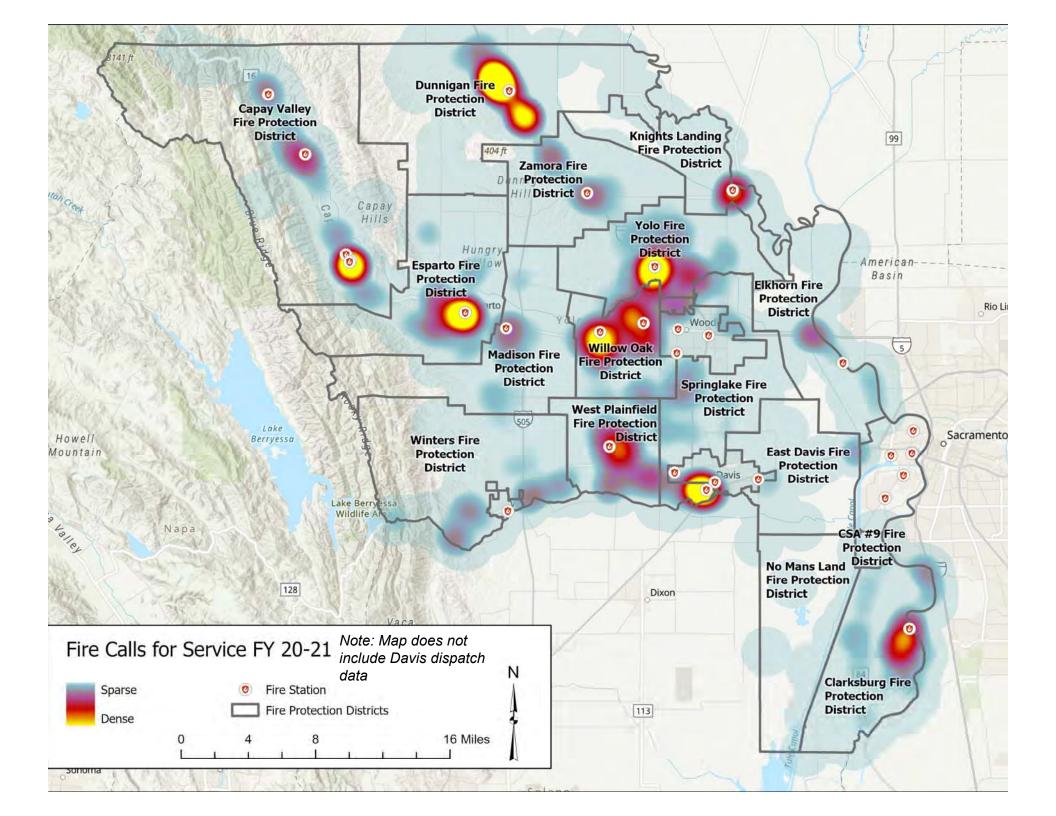

# Item 6: Data for the LAFCo Municipal Service Review (MSR) for the 15 Fire Protection Districts (FPDs)

## Yolo LAFCo Commission December 9, 2021



# **Recap of Process To Date**

- June 2021, LAFCo directs staff to prioritize MSR for the FPDs
- FPD Chiefs appoints subcommittee to work with LAFCo
- Sept. 2021 request for information due
- Oct. Dec. 2021 onsite meetings with each FPD chief and board

laboration for Bette



# **Financial Ability**





Note: % for each FPD indicates the average share of the 1% property taxes received by the district







# Capacity and Adequacy of Services

















## FY 20/21 Fire Incident Response

Avg. No. of Personnel Avg. No. of Apparatus



## Fire Incident Response – Avg. Personnel FY 20/21



## Fire Incident Response – Avg. Apparatus FY 20/21



## FY 20/21 Rescue/EMS Response

Avg. No. of Personnel Avg. No. of Apparatus



Collaboration for Better Governmen

- 3 Personnel
- 1 Apparatus

## **Rescue/EMS Response – Avg. Personnel FY 20/21**





# Accountability, Structure & Efficiencies





### Response Time Areas with Capay Valley Fire Protection District Removed

Ø Fire Station

Fire Protection Districts

- า 🧾 9
- 9 min Drive Time 10 min Drive Time
- 14 min Drive Time
- Address Points

0 1.75 3.5 7 Miles





5 Miles





### Response Time Areas with Elkhorn Fire Protection District Removed





### Response Time Areas with