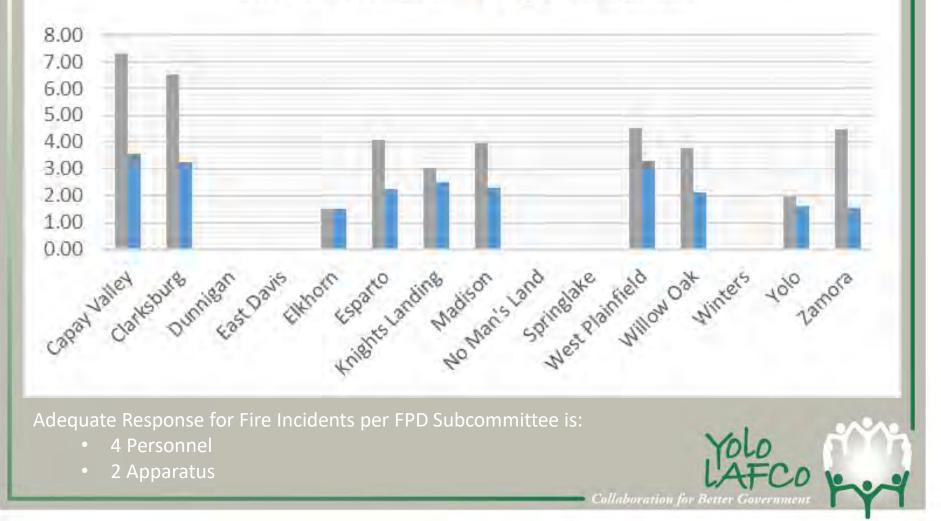

## FY 20/21 Fire Incident Response

Avg. No. of Personnel Avg. No. of Apparatus

## Fire Incident Response – Avg. Personnel FY 20/21

## Fire Incident Response – Avg. Apparatus FY 20/21